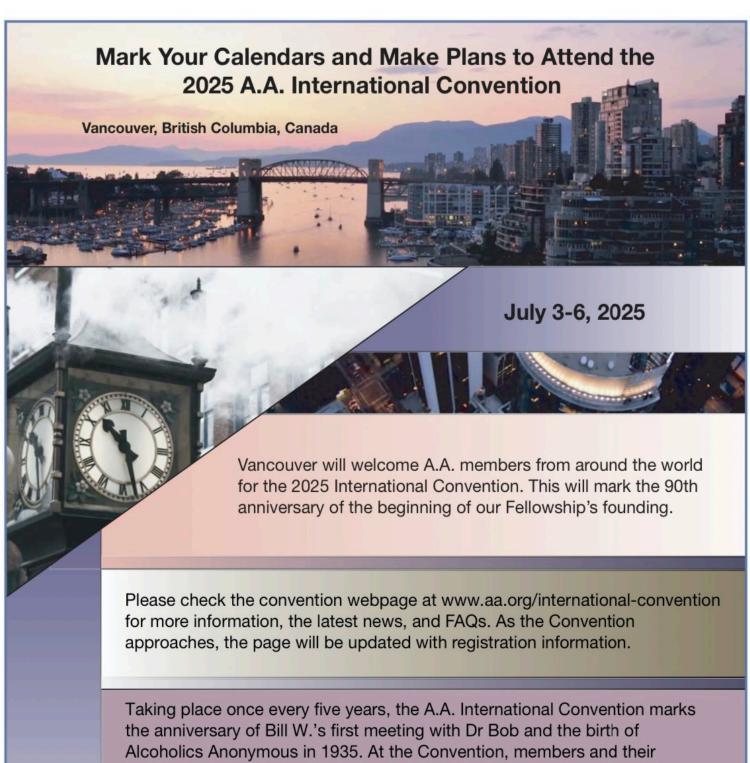

Taking place once every five years, the A.A. International Convention marks the anniversary of Bill W.'s first meeting with Dr Bob and the birth of Alcoholics Anonymous in 1935. At the Convention, members and their families and friends from around the world attend meetings, workshops, dances, and events. A highlight is the traditional flag ceremony to celebrate sobriety worldwide.

Let's celebrate sobriety together in Vancouver in 2025!