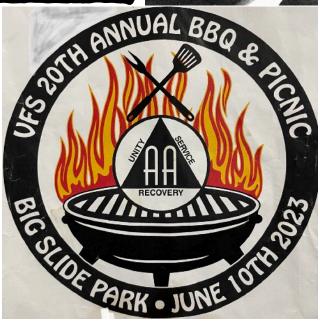

# VALLEJO FELLOWSHIP'S 20TH ANNUAL BBQ & PICNIC JUNE 10TH

>>>>>>>>>

**SAVE THE DATE!!!!** 

**LOCATION: Big Slide Park (AKA Community Park) 540 Rose Drive, Benicia** 

<u>TIME:</u> >>>> 10:00am — 4:00pm

AA Meeting at NOON
50/50 Raffle after the meeting
POTLUCK (Bring a dish to share)
Games and Prizes! Join us for a day of fun!!!
.....More information on page 9.....

Skuttle Service Service Service

20th Annual BBQ
Big Slide Park
540 Rose Dr.
Benicia
June 10th 10a-4p

We hope everyone will zon us.

Those who would like to go and do not have a ride please contact:

DAVID AMES (text) 707-320-8982